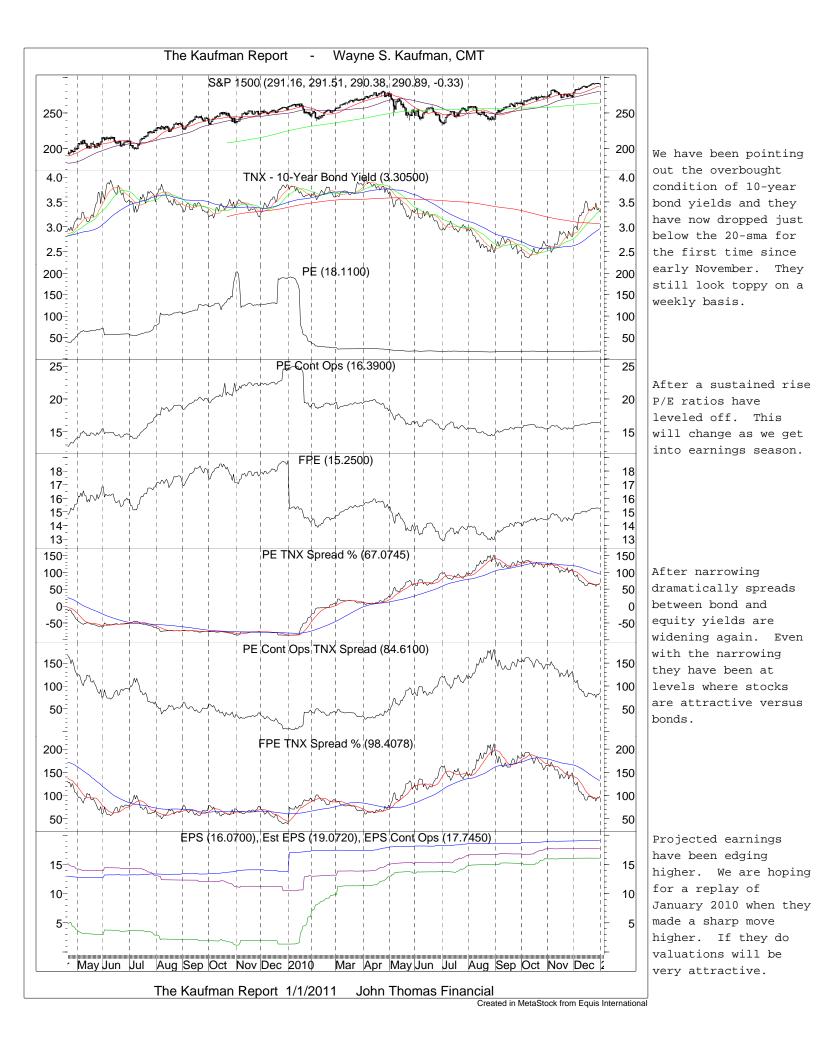

We have continually stressed that valuations for equities were very attractive. They still are, but the recent move higher of interest rates has the potential to change this picture should it continue much longer unless earnings also move higher. Spreads between bond and equity yields have narrowed but remain at levels where stocks are attractive versus bonds, and are still at levels where stocks are at better valuations than at the April high. Projected earnings have been nudging up recently, and we are hoping to see a replay of January 2010 when reported and projected earnings leaped higher. Currently S&P 500 projected earnings for 2011 are in the \$97 range. <u>A conservative 14 P/E using \$97 puts the S&P 500 at 1358.</u> Should first quarter earnings season follow the recent trend and beat estimates handily, those numbers will move higher.