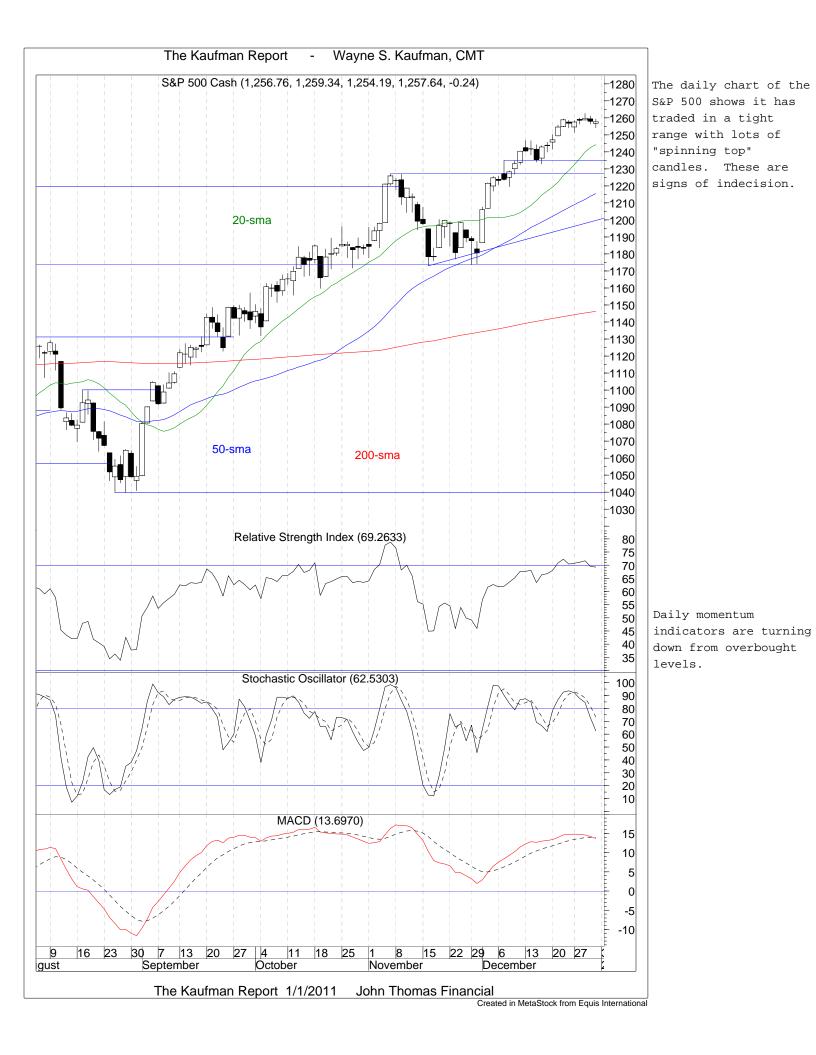

Based on the S&P 500 the short-term, intermediate-term, and long-term trends are up. Pullbacks that are without intensity should be viewed as entry points for investors. Investors need to be alert for sector rotation as we head into the new year.