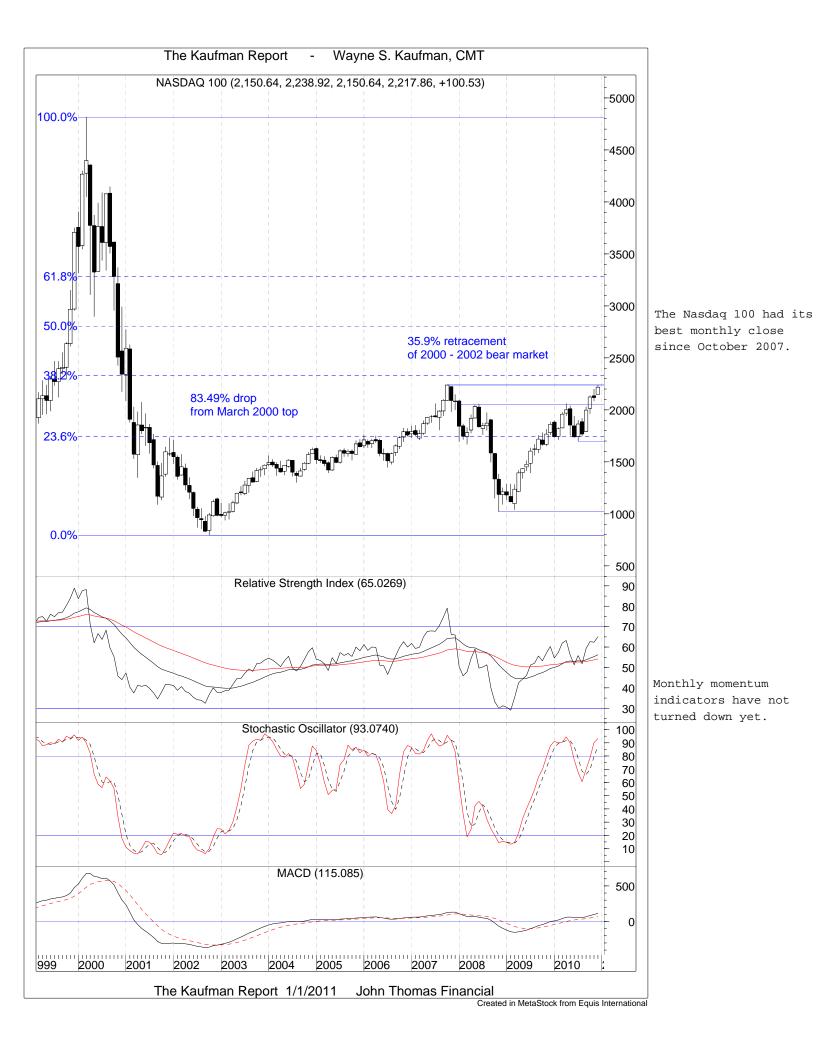

Still, there were a lot of encouraging signs. The S&P 500 printed its best weekly close since 8/29/2008, its best monthly close since August 2008, and its best quarterly close since June 2008. The Nasdaq 100 printed its best monthly close since October 2007, and its best quarterly close since December 2000!