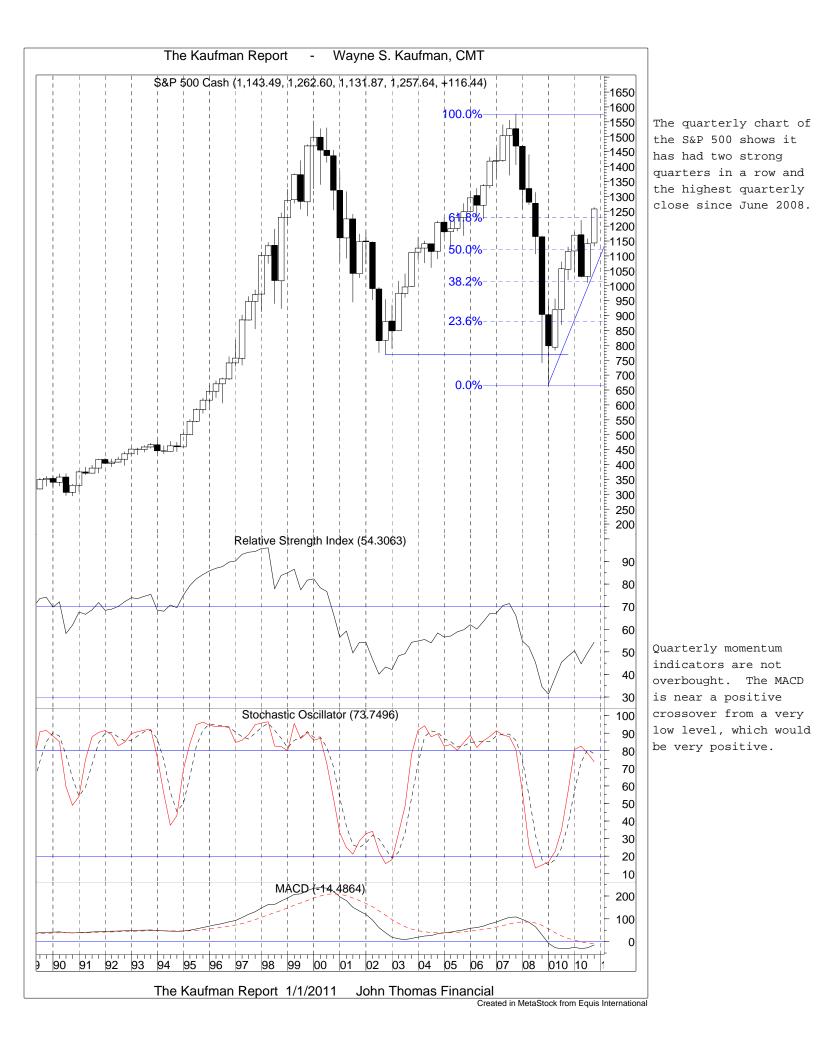

Still, there were a lot of encouraging signs. The S&P 500 printed its best weekly close since 8/29/2008, its best monthly close since August 2008, and its best quarterly close since June 2008. The Nasdaq 100 printed its best monthly close since October 2007, and its best quarterly close since December 2000!