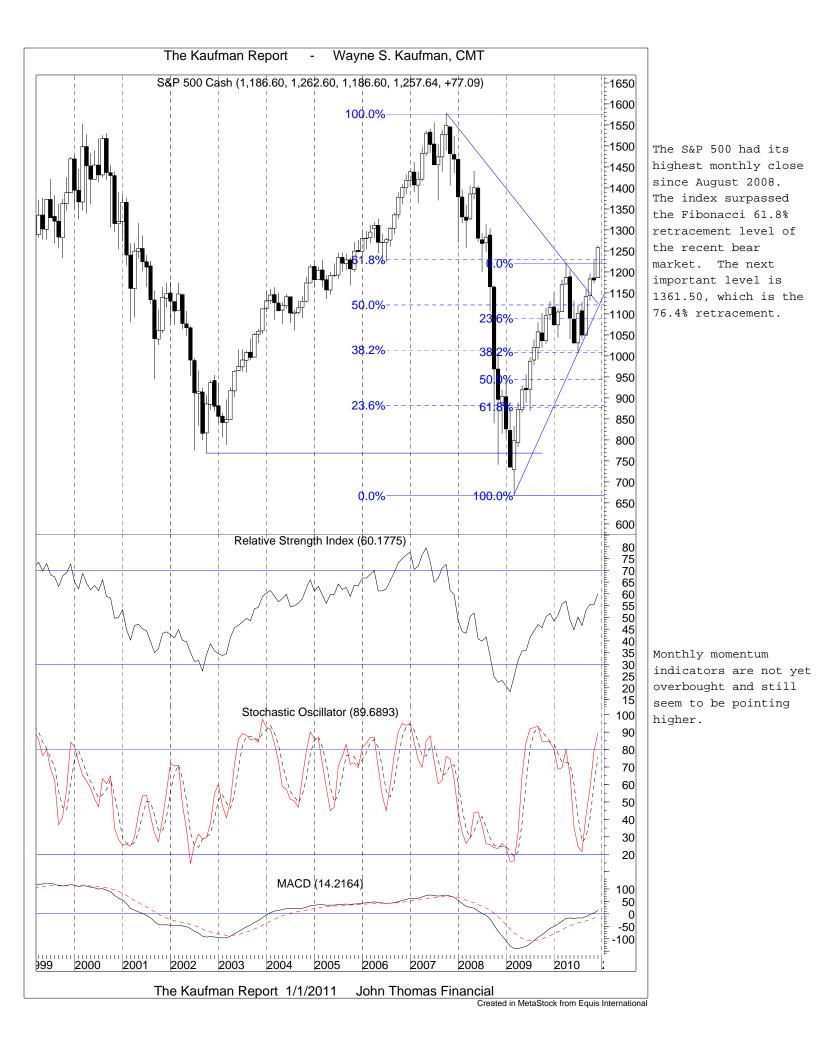

Still, there were a lot of encouraging signs. The S&P 500 printed its best weekly close since 8/29/2008, its best monthly close since August 2008, and its best quarterly close since June 2008. The Nasdaq 100 printed its best monthly close since October 2007, and its best quarterly close since December 2000!

We have continually stressed that valuations for equities were very attractive. They still are, but the recent move higher of interest rates has the potential to change this picture should it continue much longer unless earnings also move higher. Spreads between bond and equity yields have narrowed but remain at levels where stocks are attractive versus bonds, and are still at levels where stocks are at better valuations than at the April high. Projected earnings have been nudging up recently, and we are hoping to see a replay of January 2010 when reported and projected earnings leaped higher. Currently S&P 500 projected earnings for 2011 are in the \$97 range. <u>A conservative 14 P/E using \$97 puts the S&P 500 at 1358.</u> Should first quarter earnings season follow the recent trend and beat estimates handily, those numbers will move higher.