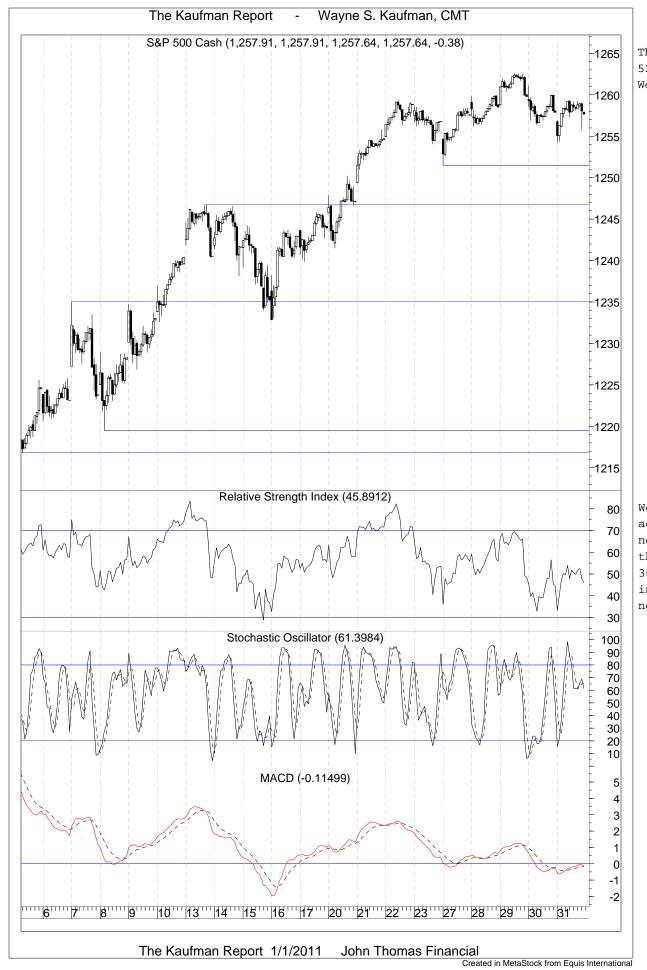

The S&P 500 made its 52-week high Wednesday.

Wednesday's high was accompanied by a negative divergence on the 30-minute RSI. 30-minute momentum indicators are neutral.