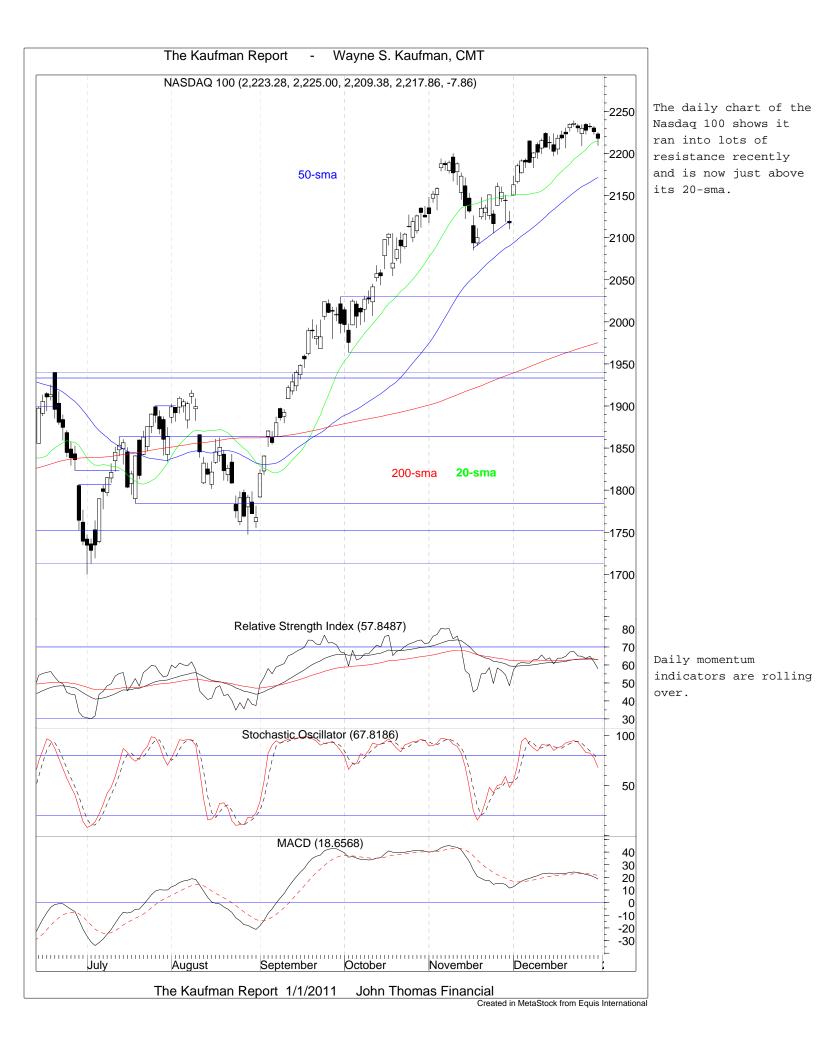

#### We want to wish all of our readers and their families a happy, healthy, and prosperous 2011!

Stocks finished the year last week like a marathon runner struggling to make it to the finish line. Volume was light and gains were hard to come by with the S&P 500 only up 0.07% for the week, the Dow Jones Industrials up 0.03%, and the Nasdaq 100 down 0.56%.

Still, there were a lot of encouraging signs. The S&P 500 printed its best weekly close since 8/29/2008, its best monthly close since August 2008, and its best quarterly close since June 2008. The Nasdaq 100 printed its best monthly close since October 2007, and its best quarterly close since December 2000!