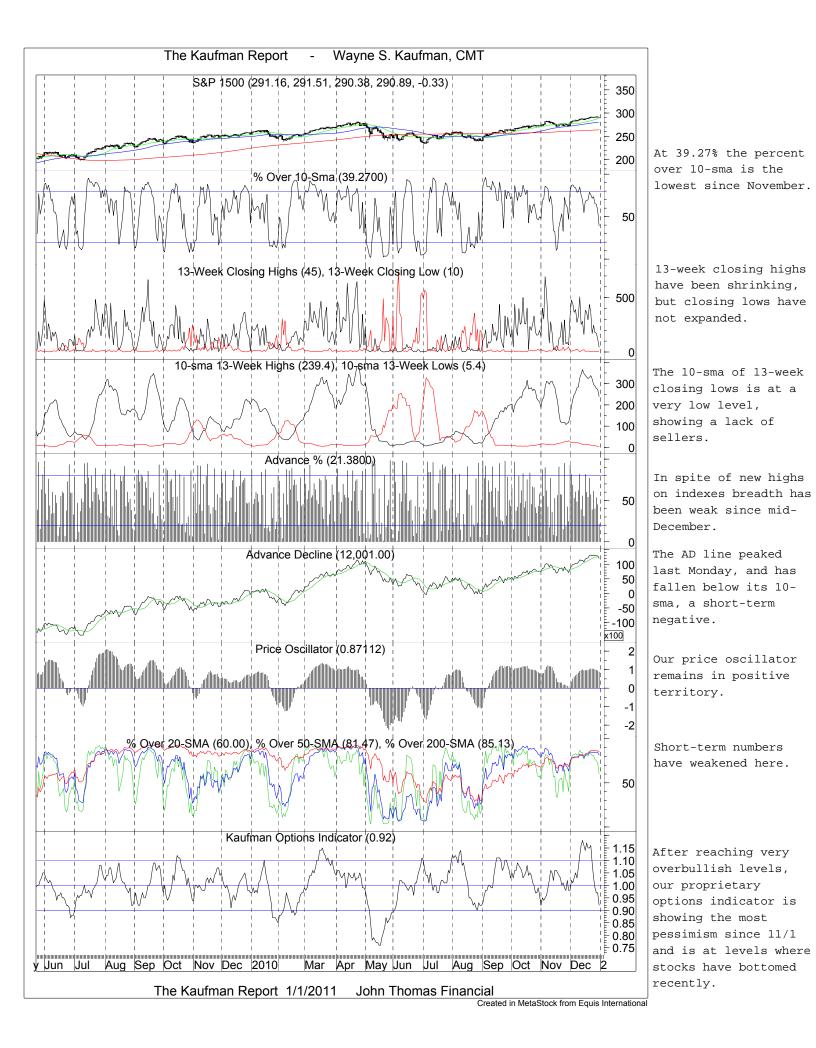

We have been discussing the increasing selectivity on the part of investors, momentum indicators that were overbought, and overbullishness on the part of options buyers. Surely these factors contributed to the weak finish to the year. The good news is options buyers have turned pessimistic, sending our proprietary options indicator into negative territory at 0.92, the lowest level since 11/1 and a level where stocks have bottomed recently.

<u>In spite of the increased selectivity, sellers remain on the sidelines.</u> Even though 13-week closing highs show a negative divergence by decreasing as indexes make new highs, the number of 13-week closing lows is very low, showing a lack of sellers. Combined with the new pessimism by options buyers the lack of a desire to sell should keep any near-term pullbacks shallow, absent any major negative news.