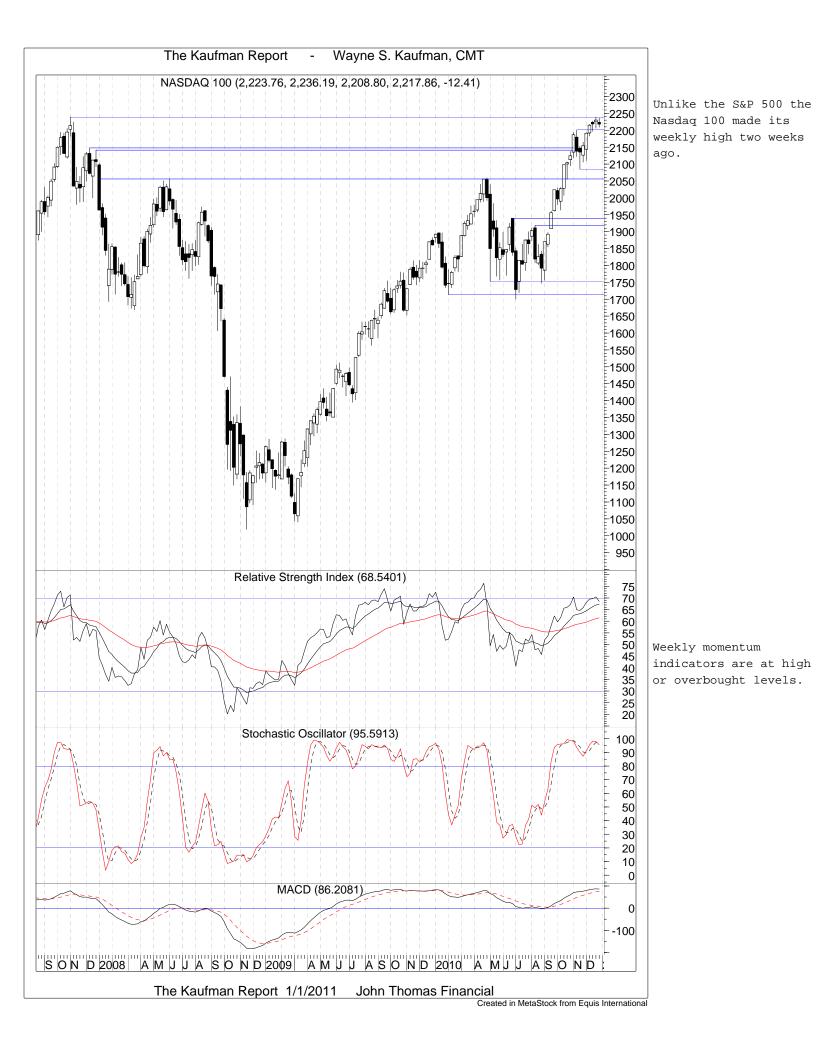

Still, there were a lot of encouraging signs. The S&P 500 printed its best weekly close since 8/29/2008, its best monthly close since August 2008, and its best quarterly close since June 2008. The Nasdaq 100 printed its best monthly close since October 2007, and its best quarterly close since December 2000!