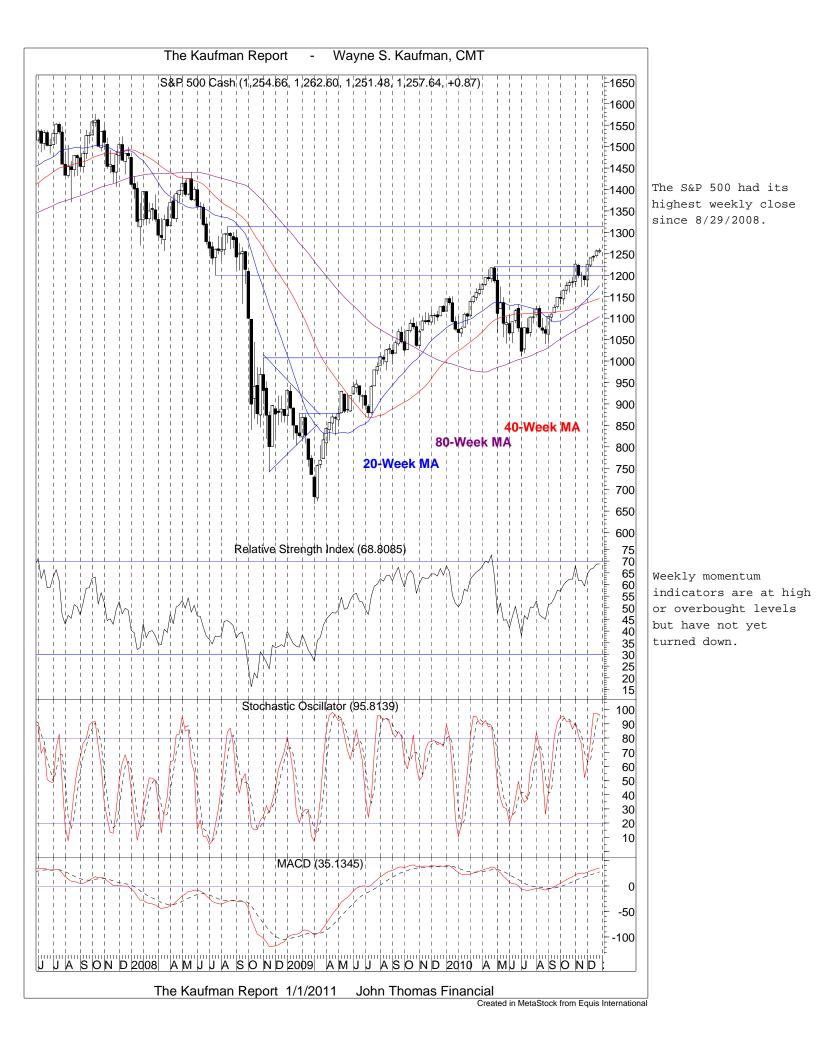

Still, there were a lot of encouraging signs. The S&P 500 printed its best weekly close since 8/29/2008, its best monthly close since August 2008, and its best quarterly close since June 2008. The Nasdaq 100 printed its best monthly close since October 2007, and its best quarterly close since December 2000!

We have been discussing the increasing selectivity on the part of investors, momentum indicators that were overbought, and overbullishness on the part of options buyers. Surely these factors contributed to the weak finish to the year. The good news is options buyers have turned pessimistic, sending our proprietary options indicator into negative territory at 0.92, the lowest level since 11/1 and a level where stocks have bottomed recently.