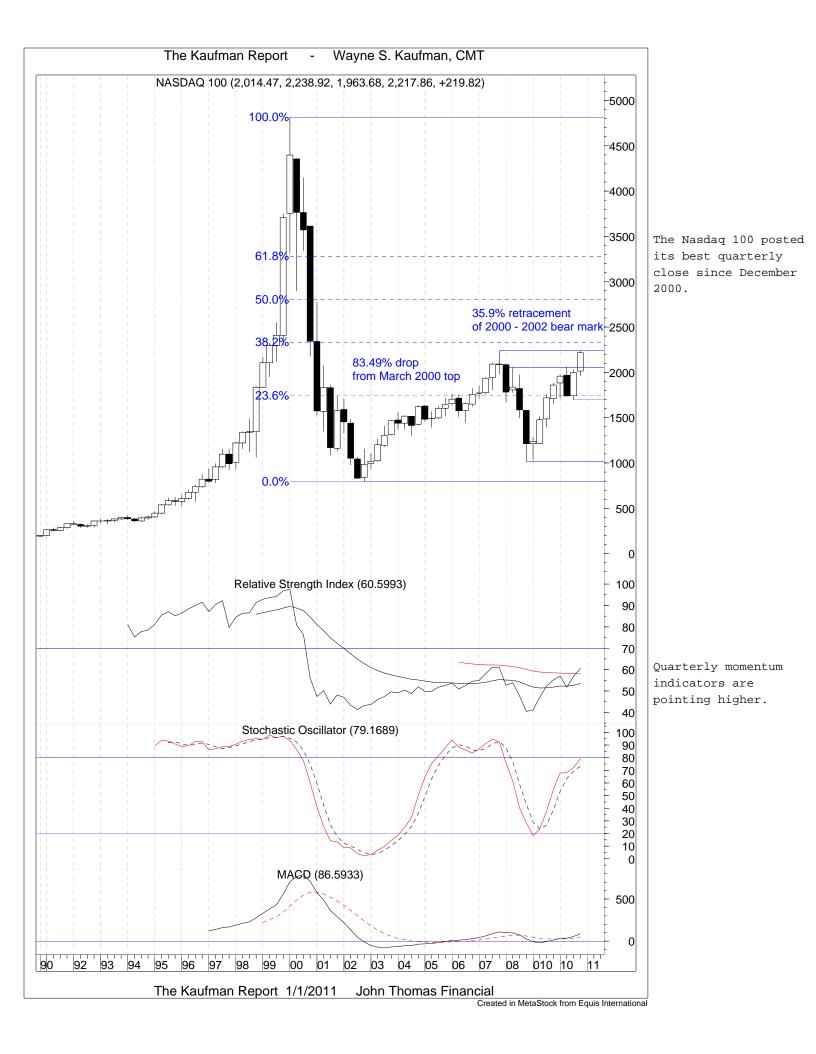

Still, there were a lot of encouraging signs. The S&P 500 printed its best weekly close since 8/29/2008, its best monthly close since August 2008, and its best quarterly close since June 2008. The Nasdaq 100 printed its best monthly close since October 2007, and its best quarterly close since December 2000!