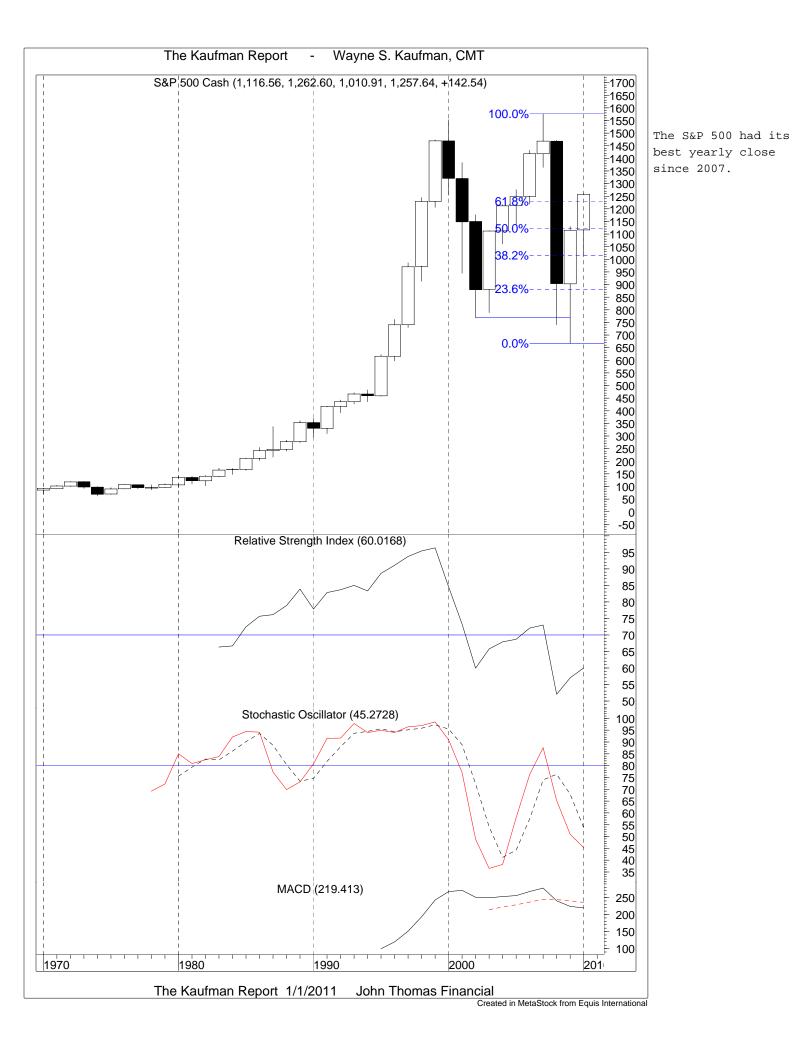

Still, there were a lot of encouraging signs. The S&P 500 printed its best weekly close since 8/29/2008, its best monthly close since August 2008, and its best quarterly close since June 2008. The Nasdaq 100 printed its best monthly close since October 2007, and its best quarterly close since December 2000!